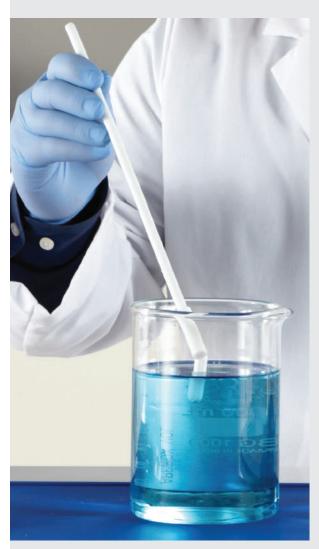

## **Stir Bars & Stir Bar Retriever**

- Magnetic bar is made from ALNICO, one of the strongest permanent magnets available
- The sintered manufacturing process reduces the chance of decoupling (spin outs), encapsulation in PTFE protects both magnet and what it is stirring
- Chemically inert and easy to clean
- Can withstand temperatures up to 250°C, making them suitable for use with both unheated and heated stirrers
- Low friction octagon shape with a center pivot ring helps create a strong mixing vortex, even with more viscous solutions
- The retrieval bar can recover stir bars even in hot solutions when stirring and mixing is no longer required

| Stir Bar Retriever |        | Pack of 5 |
|--------------------|--------|-----------|
| Item No.           | L (in) | L (cm)    |
| 120553             | 11.8   | 30        |