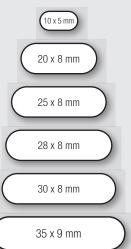

Stir Bars Pack of 10

| Item No. | L x W (in) | L x W ( <i>mm</i> ) |
|----------|------------|---------------------|
| 120547   | 0.4 x 0.2  | 10 x 5              |
| 120548   | 0.8 x 0.3  | 20 x 8              |
| 120549   | 1 x 0.3    | 25 x 8              |
| 120550   | 1.1 x 0.3  | 28 x 8              |
| 120551   | 1.2 x 0.3  | 30 x 8              |
| 120552   | 1.4 x 0.4  | 35 x 9              |